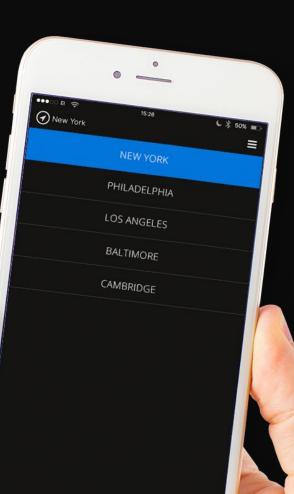

|                                                                                                                                                            |                                                                             |

5



# **SELECT CITY**





### **SELECT YOUR SHOW**





### **SEE SHOW INFO**



Show name Running time: 1:40 | 9 Theater Name.

This is a short description of the show. This text can be a short or as long as you would like, but is usually about a paragraph.

show less

#### CHOOSE YOUR SERVICES

Please choose your preferred service for today's show.

ACCESSIBILITY SERVICES

Closed Caption

ADI Audio Description



### Just prior to the beginning of the show, set your phone to **AIRPLANE MODE**



# CHOOSE GALAPRO WI-FI

### The network is GalaPro + show name

The password is 'galapro1'

Wait until you are connected, then return to the GalaPro app.





### After the show, remember to turn off **AIRPLANE MODE**





# **ENJOY THE SHOW!**

Please ask the audience services representative if you have any questions