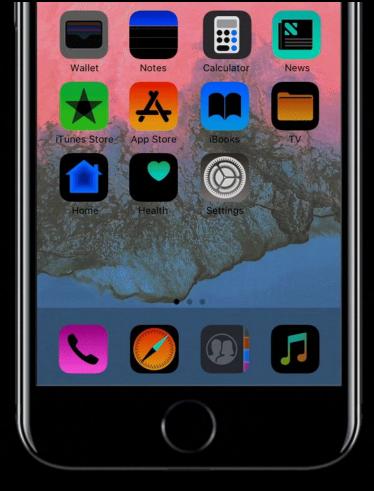

### Just prior to the beginning of the show, set your phone to **AIRPLANE MODE**

### After the show, remember to turn off **AIRPLANE MODE**