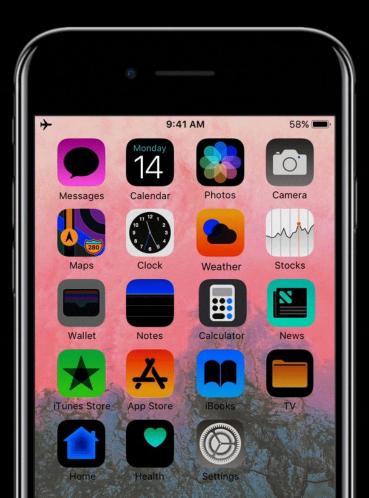

### Just prior to the beginning of the show, set your phone to **AIRPLANE MODE**

### After the show, remember to turn off **AIRPLANE MODE**